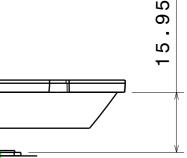

| - | I                                                 | U                                                                                                            | ١L                            | ш                    | ۵     |                                                                                                                                                                                                                                                                                                                                                                                                                                                              | ပ        | В        |       | ۲              | _ |
|---|---------------------------------------------------|--------------------------------------------------------------------------------------------------------------|-------------------------------|----------------------|-------|--------------------------------------------------------------------------------------------------------------------------------------------------------------------------------------------------------------------------------------------------------------------------------------------------------------------------------------------------------------------------------------------------------------------------------------------------------------|----------|----------|-------|----------------|---|
| 4 |                                                   | 12.6 ±0.3                                                                                                    | 3.2±0.2                       |                      |       |                                                                                                                                                                                                                                                                                                                                                                                                                                                              |          |          |       |                | 4 |
| ĸ |                                                   |                                                                                                              | \$69.9 <sup>±</sup>           | 1<br>0. <sup>3</sup> |       |                                                                                                                                                                                                                                                                                                                                                                                                                                                              |          |          | 15.95 |                | 3 |
| 2 |                                                   |                                                                                                              |                               |                      |       | •                                                                                                                                                                                                                                                                                                                                                                                                                                                            |          |          |       |                | 2 |
|   |                                                   |                                                                                                              |                               |                      |       | PART                                                                                                                                                                                                                                                                                                                                                                                                                                                         |          |          |       | DLOR / COATING |   |
| - |                                                   |                                                                                                              |                               |                      |       | C17776_AMY-70-S<br>C18865_AMY-70-S                                                                                                                                                                                                                                                                                                                                                                                                                           |          | LENS PMM |       | EAR<br>EAR     |   |
| - | LED location<br>Ensure LED fitt                   | PCB or heatsink level.<br>LED location<br>Ensure LED fitting from a product specific 3D model available from |                               |                      |       | MECHANICAL DRAWING LEDIG   PRODUCT AMY - 70 - S LEDIC   Plastic moulding general tolerances according to DIN 16901-130 and applies if not otherwise shown in the drawing. Silicone moulding general tolerances according to ISO 3302-1 Class M3 and applies if not otherwise shown in the drawing. FIRST ANGLE PROJECTION: This drawing is the property of LEDIL 0y. It may not be copied or otherwise distributed without prior w permission from LEDIL 0y. |          |          |       |                |   |
|   | www.ledil.com<br>For more detail<br>www.ledil.com | s about installation please see                                                                              | e LEDiL Installation Guide on |                      | SCALE | 1:1                                                                                                                                                                                                                                                                                                                                                                                                                                                          | WEIGHT - |          | A3    | SHEET 1/1      |   |
| - | Н                                                 | G                                                                                                            |                               |                      |       |                                                                                                                                                                                                                                                                                                                                                                                                                                                              |          | В        |       | А              |   |