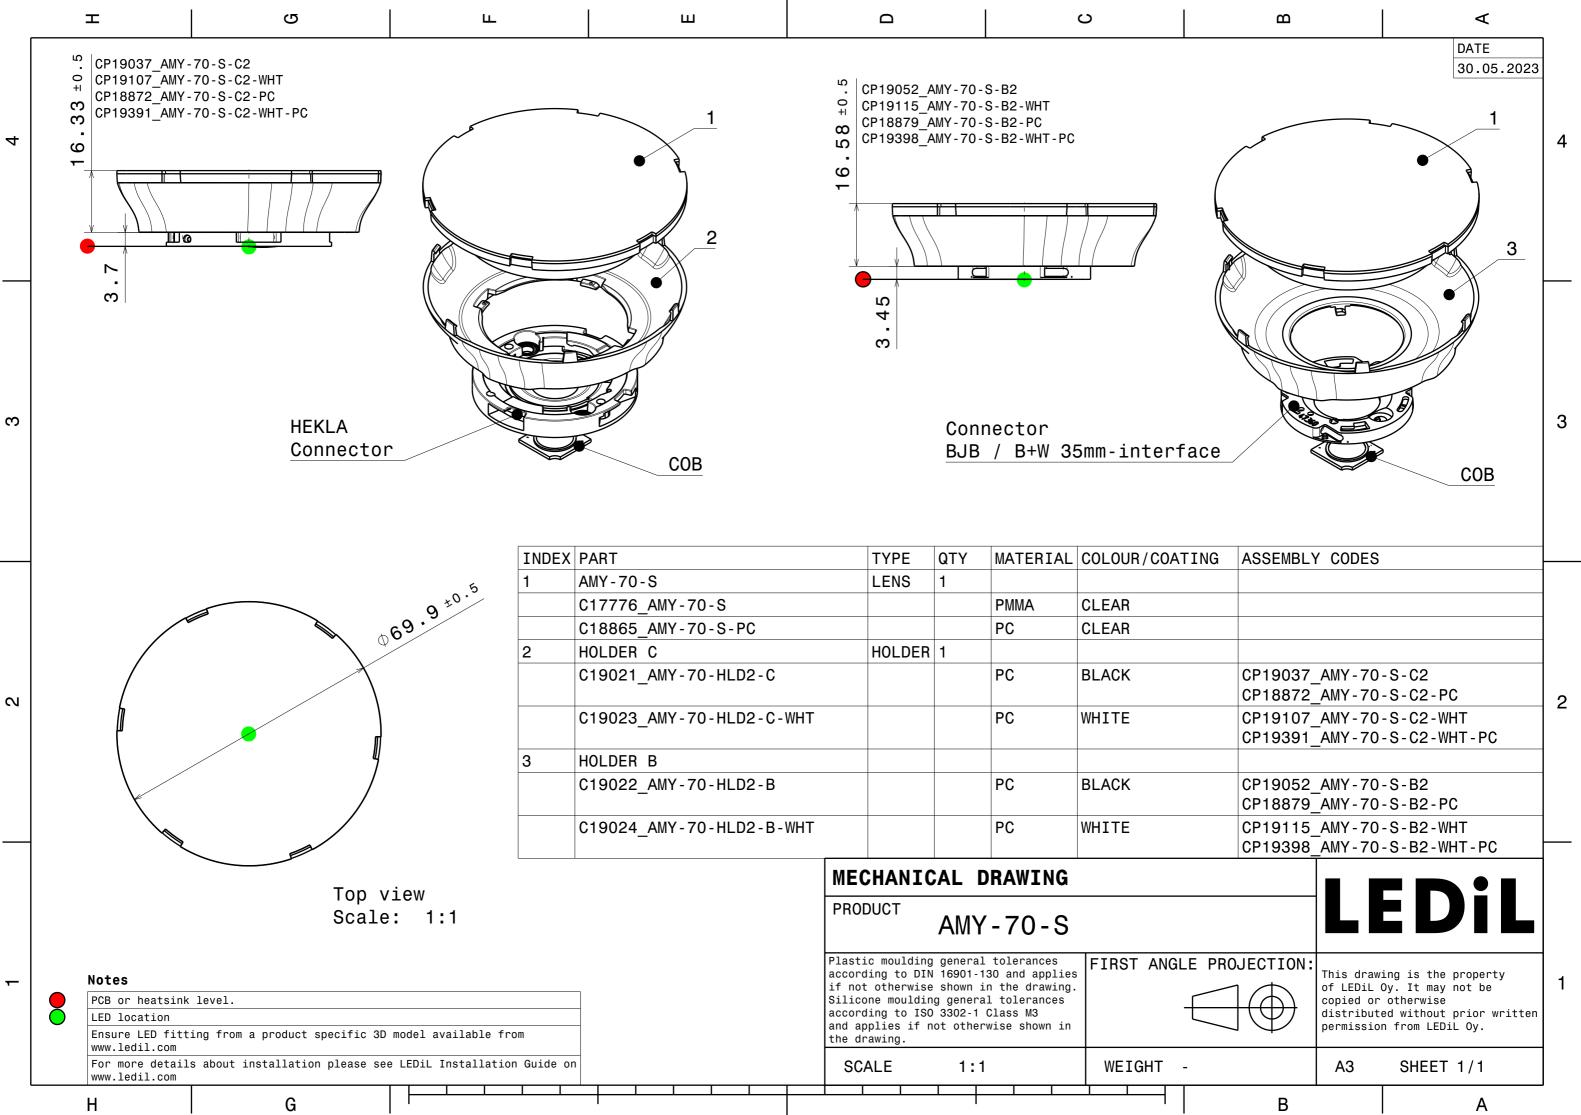

| - | I                                                 | U                                                                                                            | ١L                            | ш                    | ۵     |                                                                                                                                                                                                                                                                                                                                                                                                                                                              | ပ        | В        |       | ۲              | _ |
|---|---------------------------------------------------|--------------------------------------------------------------------------------------------------------------|-------------------------------|----------------------|-------|--------------------------------------------------------------------------------------------------------------------------------------------------------------------------------------------------------------------------------------------------------------------------------------------------------------------------------------------------------------------------------------------------------------------------------------------------------------|----------|----------|-------|----------------|---|
| 4 |                                                   | 12.6 ±0.3                                                                                                    | 3.2±0.2                       |                      |       |                                                                                                                                                                                                                                                                                                                                                                                                                                                              |          |          |       |                | 4 |
| ĸ |                                                   |                                                                                                              | \$69.9 <sup>±</sup>           | 1<br>0. <sup>3</sup> |       |                                                                                                                                                                                                                                                                                                                                                                                                                                                              |          |          | 15.95 |                | 3 |
| 2 |                                                   |                                                                                                              |                               |                      |       | •                                                                                                                                                                                                                                                                                                                                                                                                                                                            |          |          |       |                | 2 |
|   |                                                   |                                                                                                              |                               |                      |       | PART                                                                                                                                                                                                                                                                                                                                                                                                                                                         |          |          |       | DLOR / COATING |   |
| - |                                                   |                                                                                                              |                               |                      |       | C17776_AMY-70-S<br>C18865_AMY-70-S                                                                                                                                                                                                                                                                                                                                                                                                                           |          | LENS PMM |       | EAR<br>EAR     |   |
| - | LED location<br>Ensure LED fitt                   | PCB or heatsink level.<br>LED location<br>Ensure LED fitting from a product specific 3D model available from |                               |                      |       | MECHANICAL DRAWING LEDIG   PRODUCT AMY - 70 - S LEDIC   Plastic moulding general tolerances according to DIN 16901-130 and applies if not otherwise shown in the drawing. Silicone moulding general tolerances according to ISO 3302-1 Class M3 and applies if not otherwise shown in the drawing. FIRST ANGLE PROJECTION: This drawing is the property of LEDIL 0y. It may not be copied or otherwise distributed without prior w permission from LEDIL 0y. |          |          |       |                |   |
|   | www.ledil.com<br>For more detail<br>www.ledil.com | s about installation please see                                                                              | e LEDiL Installation Guide on |                      | SCALE | 1:1                                                                                                                                                                                                                                                                                                                                                                                                                                                          | WEIGHT - |          | A3    | SHEET 1/1      |   |
| - | Н                                                 | G                                                                                                            |                               |                      |       |                                                                                                                                                                                                                                                                                                                                                                                                                                                              |          | В        |       | А              |   |